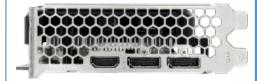

Product Specifications and Features are for reference only and are subject to change without prior notice.

DisplayPort 1.4 x2/HDMI 2.0b

| Specifications   |                      |
|------------------|----------------------|
| Part Number      | NE61650S1BG1-166A    |
| GPU              | GTX 1650             |
| Core Name        | TU116                |
| Process Tech.    | 12nm                 |
| CUDA Cores       | 896                  |
| Mem. Amount      | 4 GB                 |
| Mem. Interface   | 128 bits             |
| DRAM             | GDDR6                |
| Base Clock       | 1410 MHz             |
| Boost Clock      | 1725 MHz             |
| Memory Speed     | 12 Gbps              |
| Mem. Bandwidth   | 192 (GB/Sec)         |
| Board Power      | 85 W                 |
| Board size       | 170x115x40mm         |
| Bracket          | 2 slot               |
| Cooler           | 2 slot               |
| Box size         | 315x181x57mm         |
| Bulk/Retail Pack | 20/20 pcs per carton |
| EAN code         | 4710562241884        |