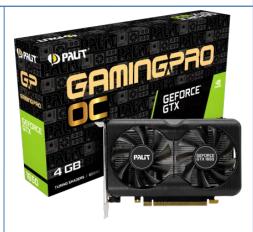

## GEFORCE GTX 1650 GAMING PRO OC

The GeForce® GTX 1650 is built with the breakthrough graphics performance of the award-winning NVIDIA Turing™ architecture.

It's a supercharger for today's most popular games, and even faster with modern titles

- 4GB, 12Gbps GDDR6 on board memory
- Overclocked edition
- OdB technology
- New ThunderMaster Utility
- Mini-ITX support

- Based on Turing Architecture
- NVIDIA® GeForce Experience™
- NVIDIA Ansel
- NVIDIA Highlights
- NVIDIA G-SYNC® Compatible
- Game Ready Drivers
- Microsoft® DirectX® 12 API, Vulkan API, OpenGL 4.6
- HDCP 2.2
- NVIDIA GPU Boost™
- Turing Encoder

## Included in the Box

- ●GeForce GTX 1650 Graphics card
- Installation Manual